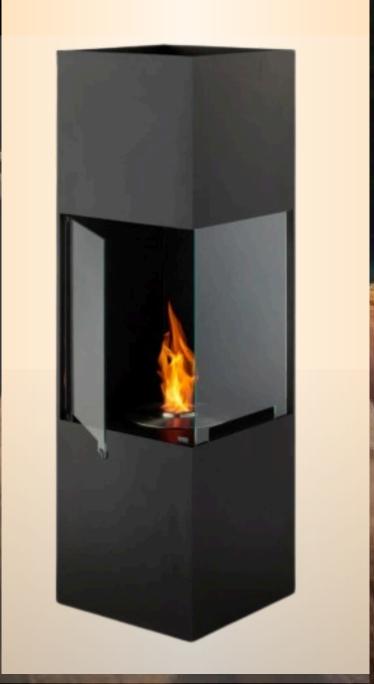

# INSPIRE TOWER

The CalmByFire Inspire Tower brings a futuristic feel to homes and commercial spaces. Made entirely of glass and steel, this bio-ethanol fireplace offers a sleek and modern take on the traditional fireplace.

## **Fitting**

- Fixed toughed glass frame on left
- Openable toughed glass frame on right
- Mounted on weels

## Weight

24 kg

Colour

Powder coating customizations available

## Dimensions

LxWxH: 42 x42x 134.5 cm