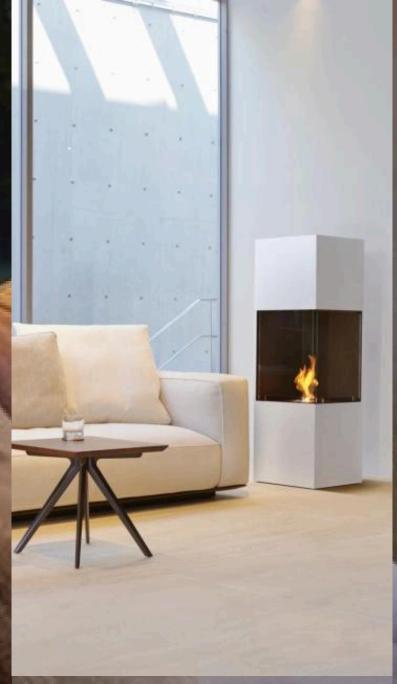

# INSPIRE TOWER

The CalmByFire Inspire Tower brings a futuristic feel to homes and commercial spaces. Made entirely of glass and steel, this bio-ethanol fireplace offers a sleek and modern take on the traditional fireplace.

## **Fitting**

- Fixed toughed glass frame on left
- Openable toughed glass frame on right
- Mounted on weels

## Weight

24 kg

Colour

Powder coating customizations available

## Dimensions

LxWxH: 42 x42x 134.5 cm