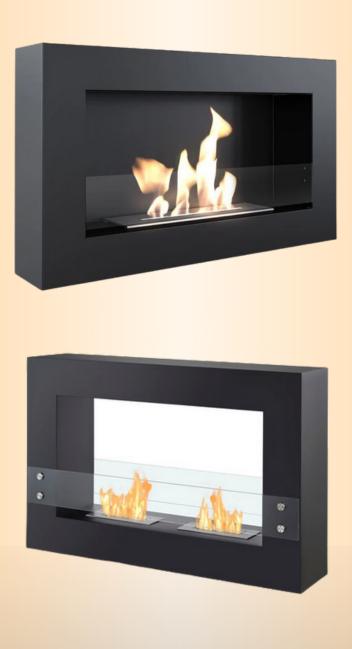

## WALL-BRACKET

Transform any space with the CalmByFire Wall-Bracket Fireplace! Enjoy a real fire powered by eco-friendly liquid fuel. Perfect for walls, floors, or terraces in apartments, restaurants, and hotels.

### **Fitting**

- With Back-side frame
- See through, w/o back-side frame
- Single or Dual burner options
- W & W/o Protective Glass Screen

## Weight

24 kg

Colour

Powder coating customizations available

#### **Dimensions**

LxWxH: 84 x58 x 48 cm