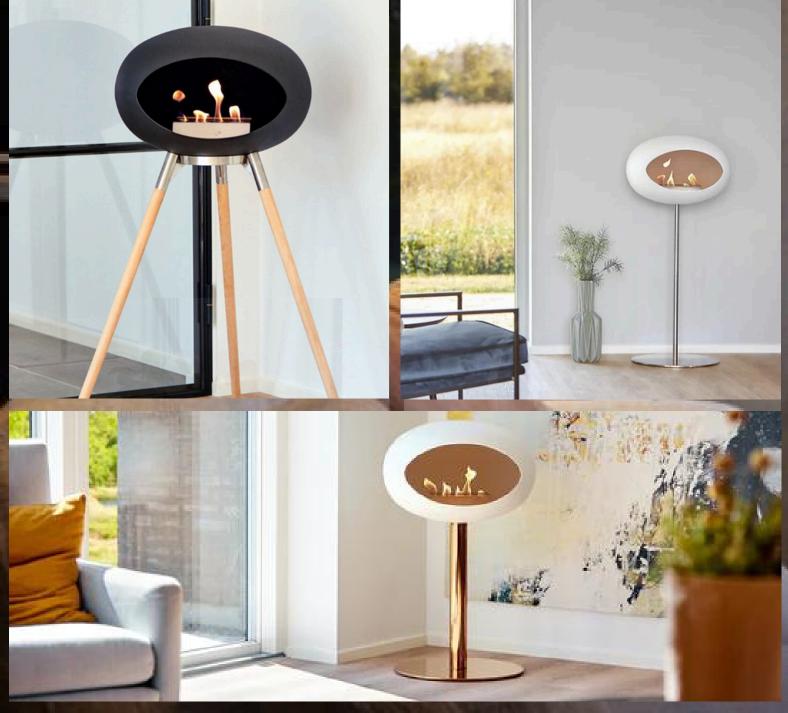

## ELLIPSIS

The CalmByFire Ellipsis is meticulously crafted to elevate your home's aesthetic. Every contour and detail has been perfected, making it a stunning piece of furniture that commands attention as soon as you enter the room.

## **Fitting**

- Tripod legs
- Vertical stand
- Roof hang chimney
- Wall installation

## Weight

24 kg

## Colour

Powder coating customizations available

### **Dimensions**

LxWxH: 84 x58 x 48 cm