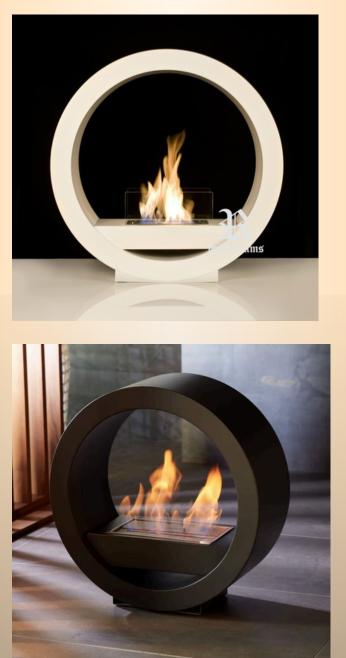

## MOON WINDOW

Enhance any space with the circular Moon Window fireplace! Eco-friendly liquid fuel creates a real fire, perfect for walls, floors, or terraces in apartments, restaurants, and hotels.

## **Fitting**

- Wall Mounted or Floor Mounted
- With OR W/o back-side frame
- Single burner
- W & W/o Protective Glass Screen

## Weight

24 kg

Colour

Powder coating customizations available

### **Dimensions**

HxWxD: 62 x 62 x 25 cm