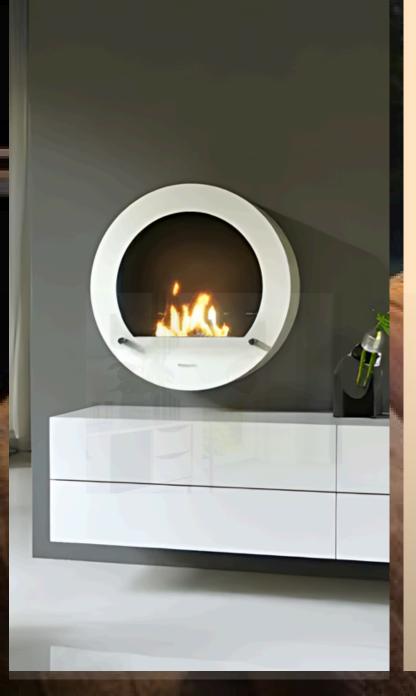

## MOON WINDOW

Enhance any space with the circular Moon Window fireplace! Eco-friendly liquid fuel creates a real fire, perfect for walls, floors, or terraces in apartments, restaurants, and hotels.

## **Fitting**

- Wall Mounted or Floor Mounted
- With OR W/o back-side frame
- Single burner
- W & W/o Protective Glass Screen

## Weight

24 kg

Colour

Powder coating customizations available

### **Dimensions**

HxWxD: 62 x 62 x 25 cm