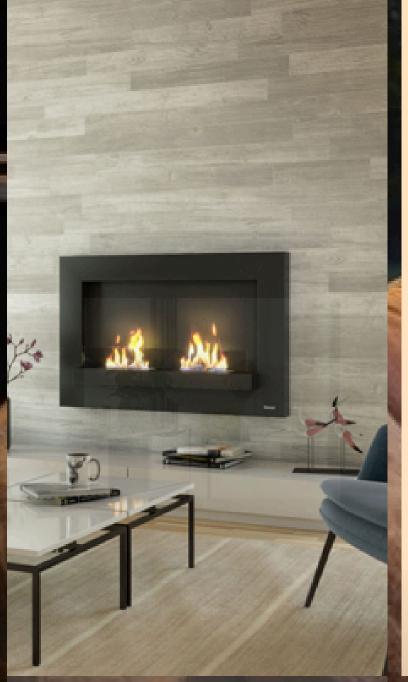

## WALL-BRACKET

Transform any space with the CalmByFire Wall-Bracket Fireplace! Enjoy a real fire powered by eco-friendly liquid fuel. Perfect for walls, floors, or terraces in apartments, restaurants, and hotels.

### **Fitting**

- With Back-side frame
- See through, w/o back-side frame
- Single or Dual burner options
- W & W/o Protective Glass Screen

## Weight

24 kg

Colour

Powder coating customizations available

#### **Dimensions**

LxWxH: 84 x58 x 48 cm